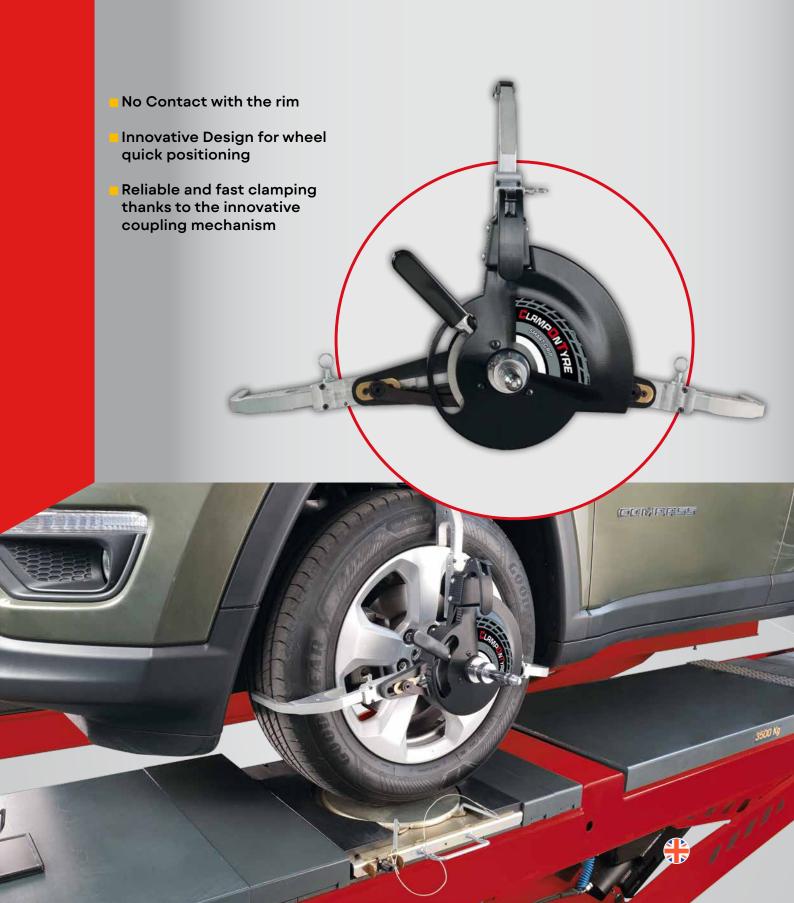

# **CLAMPONTYRE**

#### **FEATURES**

- Fastening to the wheel: no contact with the rim to prevent any damage.
- **Quick:** quick lever-operated mounting and demounting, without toothed gears.
- **Self-centering:** the synchronous opening and closing mechanism allows the central pin to be always aligned with wheel centre.

  The rollers integrated inside jaws allow greater smoothness and mounting ease.
- Runout: suitable for thrust compensation procedure of 3D aligners (\*).
- **Lightweight and ergonomic:** the innovative design and low weight make it easy to handle and operate.