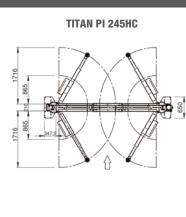

|
| Motor                    | 400/230V-3kW-3ph-50 Hz | 400/230V-3kW-3ph-50 Hz |
| Lift max. lifting height | 2080 mm                | 2080 mm                |
| Max. locking position    | 1957-2037 mm           | 1957-2037 mm           |
| Lift minimum height      | 100 mm                 | 100 mm                 |
| Height connection        | 4050/4620/5520 mm      | 4050/4620/5520 mm      |

## **Supplied accessories**

- Safety stop-bar included as standard.
- Two set of extension pads.

#### **Optional**











- A Column extension set
- **B 8-43300021** Set of 4 extension for pads, H=35 mm
- **C 8-43300014** Set of 4 extension for pads, H=80 mm
- **D 8-43300015** Set of 4 extension for pads, H=140 mm
- E 8-43300016 Set of 4 adapters for Mercedes Sprinter

## **Dimensions**