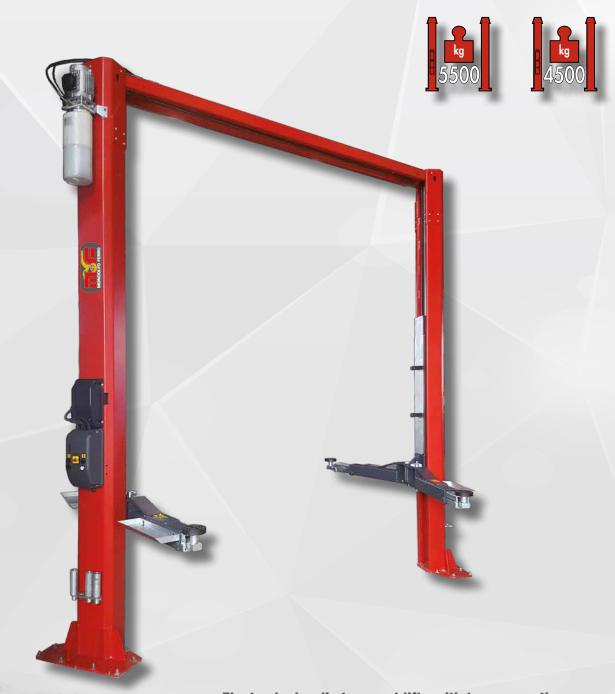

# **TITAN**

PI 255HC - PI 245HC

Possibility of installation in symmetrical or asymmetric version

Electro-hydraulic two post lifts with top connections. Possibility of installation in **symmetrical** or **asymmetric** version.

### Standard height of two-post connection: 4,050 mm.

Available versions (with optional column extension set):

- V: Specific for vans (Height of two-post connection: 4,620 mm).
- XV: Specific for vans and very high vehicles, extra-high version (Height of two-post connection: 5,220 mm).

Internally reinforced column structure for little bending and internal cable guiding.

**Electro magnet** safety release 24V

Rubber door protections. Toothed sector arm rotation stop system

Four three-section symmetrical arms