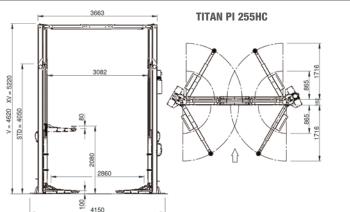

### Standard height of two-post connection: 4,050 mm.

Available versions (with optional column extension set):

- V: Specific for vans (Height of two-post connection: 4,620 mm).
- XV: Specific for vans and very high vehicles, extra-high version (Height of two-post connection: 5,220 mm).

|--|

| 100mmour untu            |                        |                        |
|--------------------------|------------------------|------------------------|
| TITAN                    | PI 255HC               | PI 245HC               |
| Lift capacity            | 5500 kg                | 4500 kg                |
| Lifting time             | 45 s                   | 45 s                   |
| Motor                    | 400/230V-3kW-3ph-50 Hz | 400/230V-3kW-3ph-50 Hz |
| Lift max. lifting height | 2080 mm                | 2080 mm                |
| Max. locking position    | 1957-2037 mm           | 1957-2037 mm           |
| Lift minimum height      | 100 mm                 | 100 mm                 |
| Height connection        | 4050/4620/5520 mm      | 4050/4620/5520 mm      |

## **Dimensions**