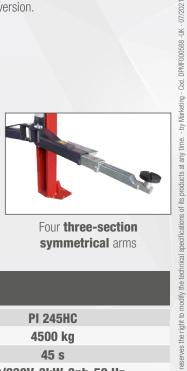

Internally reinforced column structure for little bending and internal cable guiding.

**Electro magnet** safety release 24V

Rubber door protections. Toothed sector arm rotation stop system

Four three-section symmetrical arms