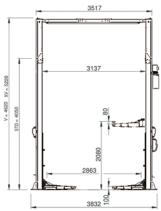

### Standard height of two-post connection: 4,050 mm.

Available versions (with optional column extension set):

- V: Specific for vans (Height of two-post connection: 4,620 mm).
- XV: Specific for vans and very high vehicles, extra-high version (Height of two-post connection: 5,220 mm).

|--|

| 100mmour untu            |                        |                        |
|--------------------------|------------------------|------------------------|
| TITAN                    | PI 255HC               | PI 245HC               |
| Lift capacity            | 5500 kg                | 4500 kg                |
| Lifting time             | 45 s                   | 45 s                   |
| Motor                    | 400/230V-3kW-3ph-50 Hz | 400/230V-3kW-3ph-50 Hz |
| Lift max. lifting height | 2080 mm                | 2080 mm                |
| Max. locking position    | 1957-2037 mm           | 1957-2037 mm           |
| Lift minimum height      | 100 mm                 | 100 mm                 |
| Height connection        | 4050/4620/5520 mm      | 4050/4620/5520 mm      |

## **Dimensions**