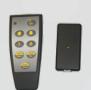

#### **FUNCTIONAL FEATURES**

- **Plate brake tester** to quickly check the braking efficiency of light commercial vehicles (cars and vans weighing max. 3.5 t.), 2-/3-/4-wheelers and quads.
- The tester is made up of 4 plates (or 6 in the DINA UP BRAKE / S version with two plates between the runways of the lift).
- The application on the **TITAN X571 PD2 FAST LBT / TITAN X571 PD6 FAST LBT** lift expands even more the concept of Universal integrating the following in a single product:
  - Brake tester
  - 2- or 6-movement play detector
  - Lift for visual inspections.
- Very **easy to install** thanks to the simple and functional mechanical structure.
- Dedicated accessories and specific software licences allow inspecting the different types of vehicles in a modular way.
- **Radio remote control** for the complete management of the whole testing procedure and the transmission of the forces applied to the pedal or lever (motorcycles and/or three-/four-wheelers) to the operating program.
- Stand-alone **installation** or installation in a compatible **MCTC Net 2** overhaul line.

By using the radio remote control it is possible to manage the entire testing procedure. Through the same device, it is possible to transmit the forces applied to the lever (for motorcycles and three-/four-wheelers) or pedal controls to the operating program for the correct measurement of the braking efficiency.