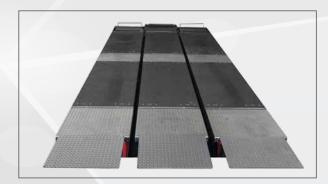

#### **FUNCTIONAL FEATURES**

- **Plate brake tester** to quickly check the braking efficiency of light commercial vehicles (cars and vans weighing max. 3.5 t.), 2-/3-/4-wheelers and quads.
- The tester is made up of 4 plates (or 6 in the DINA UP BRAKE / S version with two plates between the runways of the lift).
- The application on the **TITAN X571 PD2 FAST LBT / TITAN X571 PD6 FAST LBT** lift expands even more the concept of Universal integrating the following in a single product:
  - Brake tester
  - 2- or 6-movement play detector
  - Lift for visual inspections.
- Very **easy to install** thanks to the simple and functional mechanical structure.
- Dedicated accessories and specific software licences allow inspecting the different types of vehicles in a modular way.
- **Radio remote control** for the complete management of the whole testing procedure and the transmission of the forces applied to the pedal or lever (motorcycles and/or three-/four-wheelers) to the operating program.
- Stand-alone **installation** or installation in a compatible **MCTC Net 2** overhaul line.

#### **4- OR 6-PLATE TESTER**

The tester is made up of 4 plates (or 6 in the version with two plates between the runways of the lift) with a size suitable to test **light commercial vehicles** (cars and vans with max. weight  $\leq 3.5$  t), **mopeds and motorcycles.** 

#### **DINA UP BRAKE/BRAKE S**

The **6-plate version** is particularly indicated for those overhaul centres testing mainly three-wheelers, four-wheelers and quads.

The 6 plates ensure a **great testing speed** checking all wheels of each vehicle category at the same time.