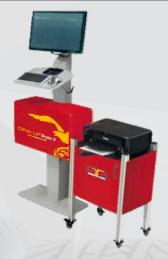

#### **FUNCTIONAL FEATURES**

- **Plate brake tester** to quickly check the braking efficiency of light commercial vehicles (cars and vans weighing max. 3.5 t.), 2-/3-/4-wheelers and quads.
- The tester is made up of 4 plates (or 6 in the DINA UP BRAKE / S version with two plates between the runways of the lift).
- The application on the **TITAN X571 PD2 FAST LBT / TITAN X571 PD6 FAST LBT** lift expands even more the concept of Universal integrating the following in a single product:
  - Brake tester
  - 2- or 6-movement play detector
  - Lift for visual inspections.
- Very **easy to install** thanks to the simple and functional mechanical structure.
- Dedicated accessories and specific software licences allow inspecting the different types of vehicles in a modular way.
- **Radio remote control** for the complete management of the whole testing procedure and the transmission of the forces applied to the pedal or lever (motorcycles and/or three-/four-wheelers) to the operating program.
- Stand-alone **installation** or installation in a compatible **MCTC Net 2** overhaul line.

## **MONDOLFO FERRO**

The design configuration allows using the **DINA UP BRAKE** and **DINA UP BRAKE S** brake tester both in **Equipment PC** mode (processing unit inside the measurement cabinet) and **DIR** mode, with the software installed on the Station PC.

#### **4- OR 6-PLATE TESTER**

The tester is made up of 4 plates (or 6 in the version with two plates between the runways of the lift) with a size suitable to test **light commercial vehicles** (cars and vans with max. weight  $\leq 3.5$  t), **mopeds and motorcycles.** 