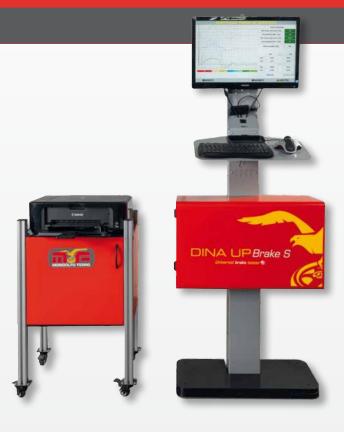

## **MONDOLFO FERRO**

The design configuration allows using the **DINA UP BRAKE** and **DINA UP BRAKE S** brake tester both in **Equipment PC** mode (processing unit inside the measurement cabinet) and **DIR** mode, with the software installed on the Station PC.

#### **Optional accessories**

- PC Apparecchiatura
- Monitor 19"
- Supporto Monitor
- Stampante
- Supporto Stampante
- Cabinato LCT
- Cabinato LCT ADV