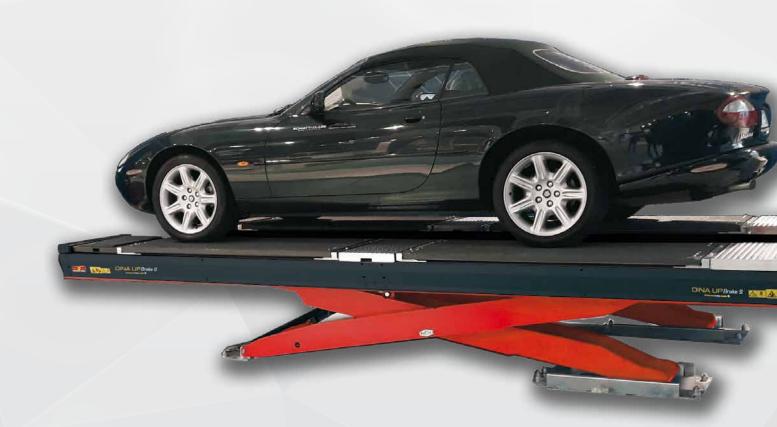

#### **FUNCTIONAL FEATURES**

- **Plate brake tester** to quickly check the braking efficiency of light commercial vehicles (cars and vans weighing max. 3.5 t.), 2-/3-/4-wheelers and quads.
- The tester is made up of 4 plates (or 6 in the DINA UP BRAKE / S version with two plates between the runways of the lift).
- The application on the **TITAN X571 PD2 FAST LBT / TITAN X571 PD6 FAST LBT** lift expands even more the concept of Universal integrating the following in a single product:
  - Brake tester
  - 2- or 6-movement play detector
  - Lift for visual inspections.
- Very **easy to install** thanks to the simple and functional mechanical structure.
- Dedicated accessories and specific software licences allow inspecting the different types of vehicles in a modular way.
- **Radio remote control** for the complete management of the whole testing procedure and the transmission of the forces applied to the pedal or lever (motorcycles and/or three-/four-wheelers) to the operating program.
- Stand-alone **installation** or installation in a compatible **MCTC Net 2** overhaul line.

#### **4- OR 6-PLATE TESTER**

The tester is made up of 4 plates (or 6 in the version with two plates between the runways of the lift) with a size suitable to test **light commercial vehicles** (cars and vans with max. weight  $\leq 3.5$  t), **mopeds and motorcycles.** 

#### **DINA UP BRAKE/BRAKE S**

The **6-plate version** is particularly indicated for those overhaul centres testing mainly three-wheelers, four-wheelers and quads.

The 6 plates ensure a **great testing speed** checking all wheels of each vehicle category at the same time.