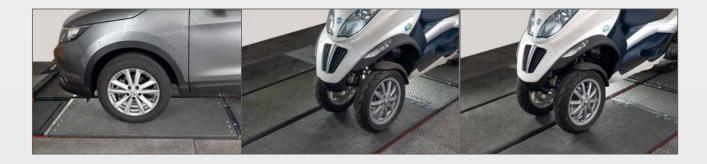

#### **4- OR 6-PLATE TESTER**

The tester is made up of 4 plates (or 6 in the version with two plates between the runways of the lift) with a size suitable to test **light commercial vehicles** (cars and vans with max. weight  $\leq 3.5$  t), **mopeds and motorcycles.** 

#### **DINA UP BRAKE/BRAKE S**

The **6-plate version** is particularly indicated for those overhaul centres testing mainly three-wheelers, four-wheelers and quads.

The 6 plates ensure a **great testing speed** checking all wheels of each vehicle category at the same time.