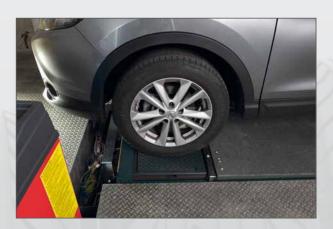

#### **FUNCTIONAL FEATURES**

- **Plate brake tester** to quickly check the braking efficiency of light commercial vehicles (cars and vans weighing max. 3.5 t.), 2-/3-/4-wheelers and quads.
- The tester is made up of 4 plates (or 6 in the DINA UP BRAKE / S version with two plates between the runways of the lift).
- The application on the **TITAN X571 PD2 FAST LBT / TITAN X571 PD6 FAST LBT** lift expands even more the concept of Universal integrating the following in a single product:
  - Brake tester
  - 2- or 6-movement play detector
  - Lift for visual inspections.
- Very **easy to install** thanks to the simple and functional mechanical structure.
- Dedicated accessories and specific software licences allow inspecting the different types of vehicles in a modular way.
- **Radio remote control** for the complete management of the whole testing procedure and the transmission of the forces applied to the pedal or lever (motorcycles and/or three-/four-wheelers) to the operating program.
- Stand-alone **installation** or installation in a compatible **MCTC Net 2** overhaul line.

#### **4- OR 6-PLATE TESTER**

The tester is made up of 4 plates (or 6 in the version with two plates between the runways of the lift) with a size suitable to test **light commercial vehicles** (cars and vans with max. weight  $\leq 3.5$  t), **mopeds and motorcycles.** 

#### **DINA UP BRAKE/BRAKE S**

The **6-plate version** is particularly indicated for those overhaul centres testing mainly three-wheelers, four-wheelers and quads.

The 6 plates ensure a **great testing speed** checking all wheels of each vehicle category at the same time.