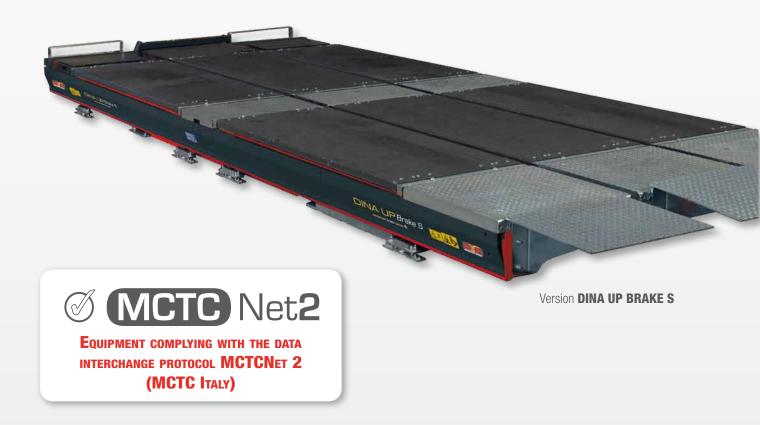

#### **4- OR 6-PLATE TESTER**

The tester is made up of 4 plates (or 6 in the version with two plates between the runways of the lift) with a size suitable to test **light commercial vehicles** (cars and vans with max. weight  $\leq 3.5$  t), **mopeds and motorcycles.** 

#### **DINA UP BRAKE/BRAKE S**

The **6-plate version** is particularly indicated for those overhaul centres testing mainly three-wheelers, four-wheelers and quads.

The 6 plates ensure a **great testing speed** checking all wheels of each vehicle category at the same time.