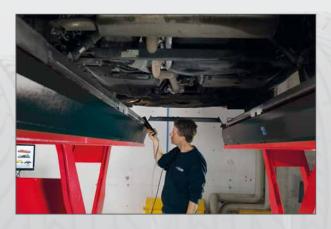

#### 2- OR 6-MOVEMENT PLAY DETECTOR

#### LIFT FOR VISUAL INSPECTIONS

By using the radio remote control it is possible to manage the entire testing procedure. Through the same device, it is possible to transmit the forces applied to the lever (for motorcycles and three-/four-wheelers) or pedal controls to the operating program for the correct measurement of the braking efficiency.