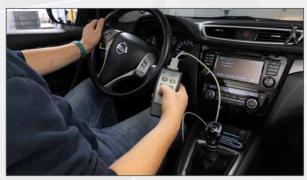

By using the radio remote control it is possible to manage the entire testing procedure. Through the same device, it is possible to transmit the forces applied to the lever (for motorcycles and three-/four-wheelers) or pedal controls to the operating program for the correct measurement of the braking efficiency.